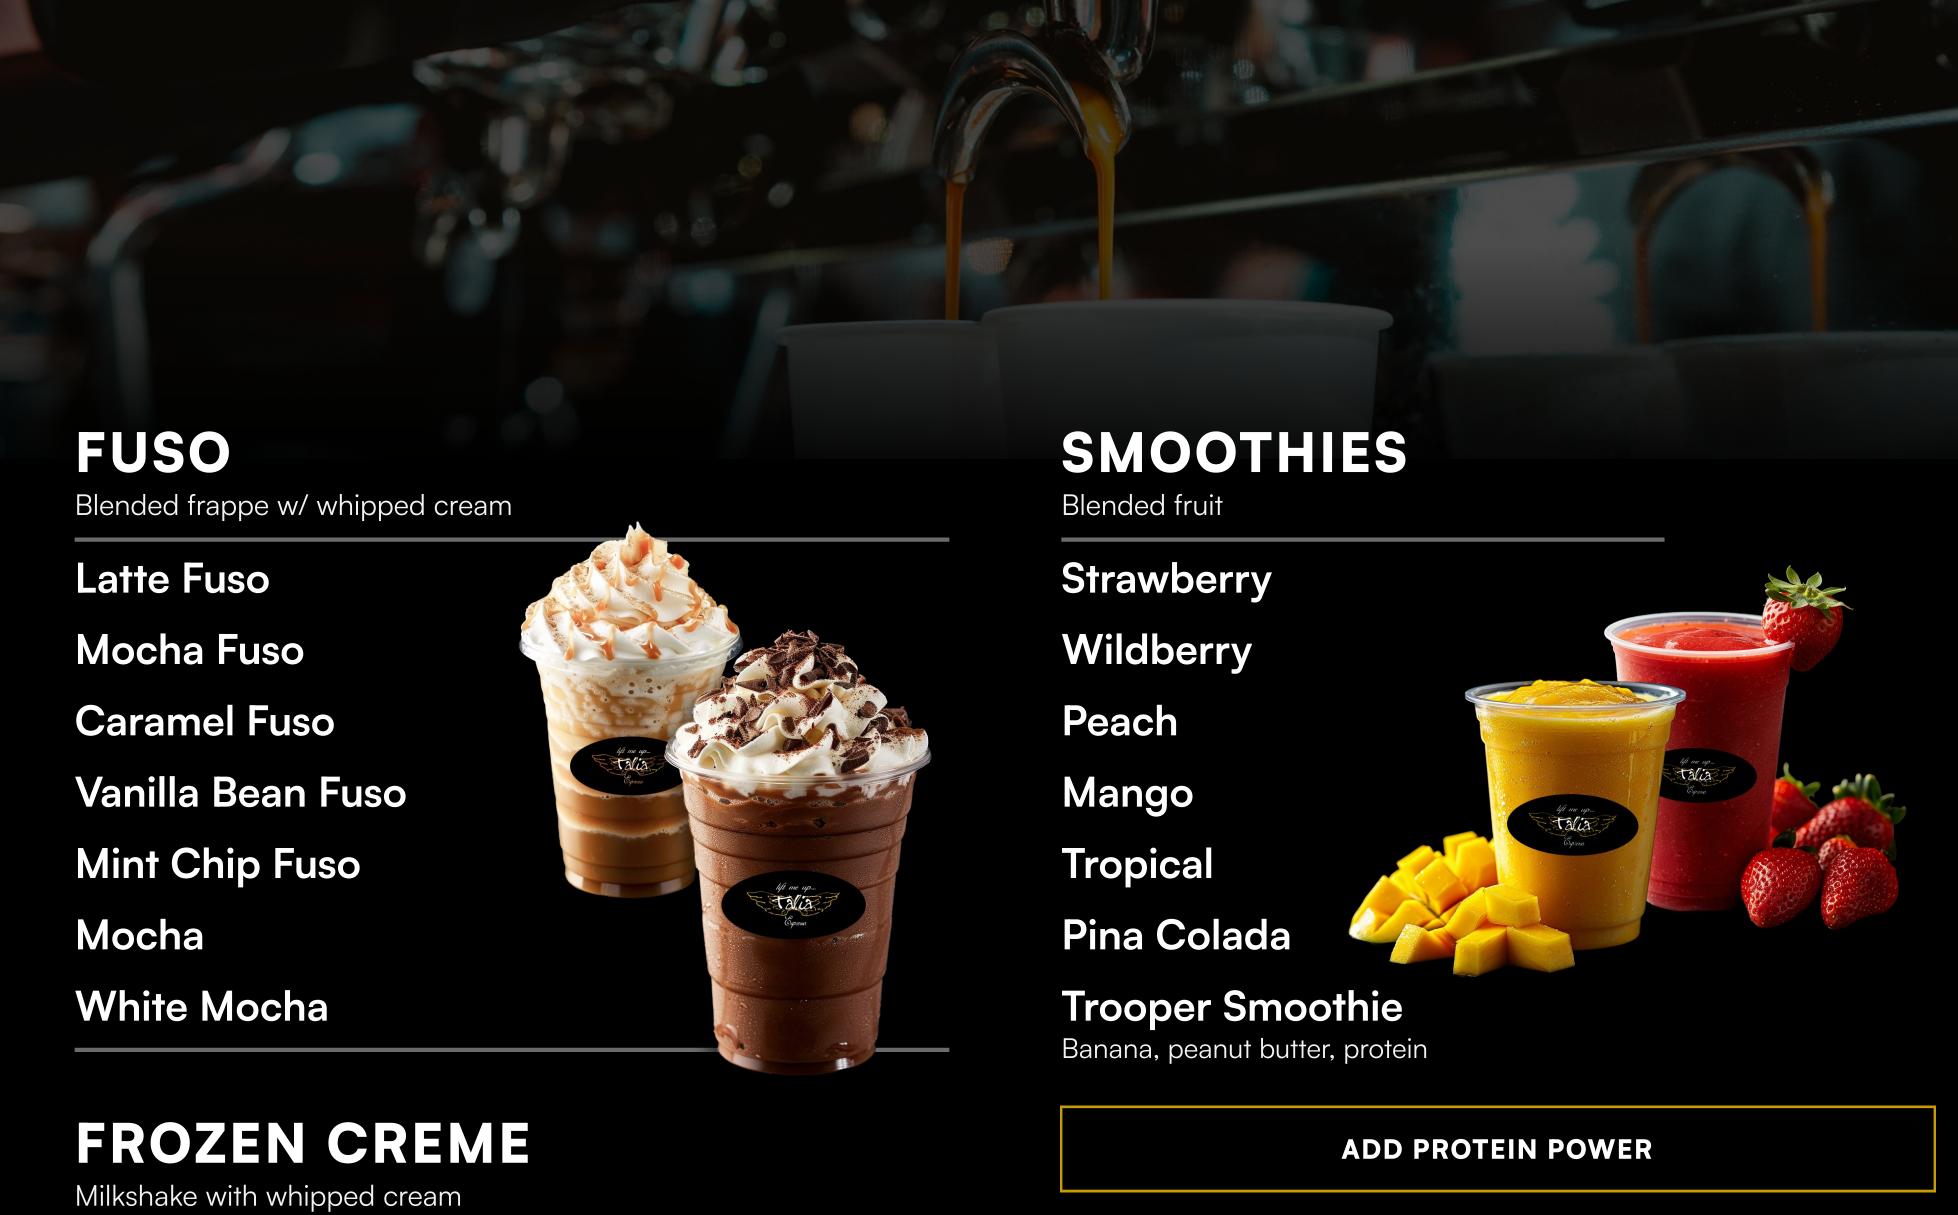

### **Assorted Pastries**

Scones | Muffins | Cream Cheese Danish Cookies | Pound Cake | Biscotti | Brownies

Vanilla Bean Creme
Strawberry Creme
Chocolate Creme
Caramel Creme
Mint Chip Creme
White Chocolate Creme